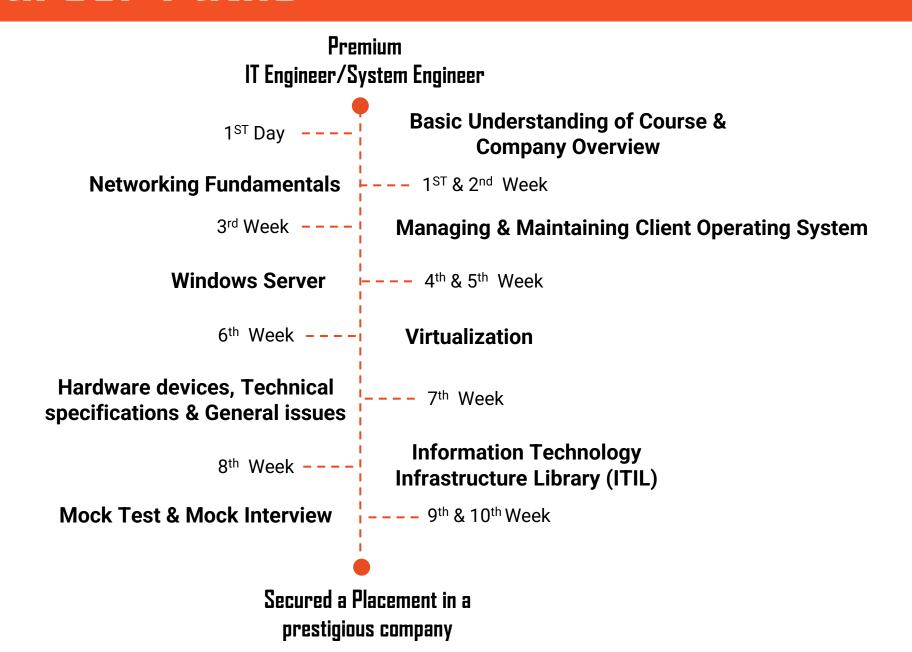

## Syllabus Overview:

#### Module -1

### Networking Fundamentals

#### > Introduction

- > Network topology & architecture
- ➤ IP Addressing, Types, Classes, Versions
- Concept of Subnetting & Routing
- > OSI Model, UDP & TCP Transmission
- Network Protocols HTTP & HTTPS, FTP, SMTP, IMAP & POP3, DHCP, DNS, TLS
- > Networking Devices Overview
- > Network Commands in Windows
- General Network Failures & Troubleshooting in OS
- Introduction to Network Design, Cisco Packet Tracer.
- Virtual Private Network (VPN), NAT & PAT

#### Module -2

## Managing & Maintaining Client Operating system

- Operating System Introduction & Architecture
- > OS Installation and Drivers
- Creating & Managing user's, groups, policies & admin account
- OS Patching & backups
- OS Troubleshooting & Configurations
- Outlook Configuration & Backups
- NTFS & Share permissions over network
- BitLocker & recovery, Event Manager, Windows firewall
- Remote management & RDP
- Application Installation 0365, Antivirus, Adobe etc.

# Module -3 Windows Server

- Architecture of Domain & Workgroup Infra
- Domain controller & Active directory
- Windows Server Overview & installation
- Vital Server roles & Active Directory Configurations
- DNS Server creation & configuration in windows server
- DHCP Server creation & configuration in windows server
- ▶ FTP & WDS Server Configuration in windows server

# Syllabus Overview:

Module -4
Virtualization

- Introduction to Virtualization
- Virtual Machines and type 1 & type 2 hypervisors
- Virtualization Platforms -VMware Workstation, Microsoft Hyper-V setup and installation, Citrix etc.
- Virtual Network Configurations

Module -5 Hardware devices, Technical specifications & General issues

- Hardware Components
- Hardware Installations & Upgrades
- Diagnostics & troubleshooting
- Printer Configurations

Module -6

Information Technology
Infrastructure Library (ITIL)

- > Introduction to ITIL
- > ITIL Service Lifecycle & Key Components
- Incident management, change management & problem management
- > SLA, OLS, CMDB & SLO